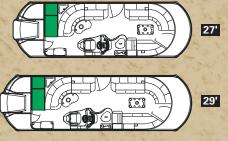

## 

**Deck Options** Aluminum decking **Flooring Options** Vinyl flooring (n/a on aluminum deck) Snap-in carpet (upgrade to vinyl flooring also required)

4

| Length           | 25'    | 27'    | 29'    |
|------------------|--------|--------|--------|
| Pontoon Diameter | 25"    | 25"    | 25"    |
| Width            | 8 1/2' | 8 1/2' | 8 1/2' |
| Dry Weight       | 2,450  | 2,650  | 2,850  |
| Max Weight Cap.  | 2,530  | 2,625  | 2,920  |
| Max Engine HP    | 150    | 175    | 200    |
| Max # People     | 13     | 14     | 16     |
| Max People Lbs.  | 1,790  | 2,030  | 2,270  |