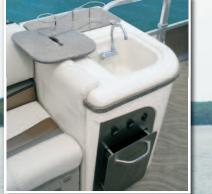

Buckskin base vinyl

colored wall skin)

**Admiral Fiberglass Entertainment Helm Including:** Faux Corian countertop with integrated sink, sink cover, electric faucet, and two gallon water reservoir Electric hidden entertainment bar with wine racks, wine glasses, stainless cup holders that raises and lowers at the touch of a button Refrigerator – DC electric stainless steel with slide out top loading cooling compartment Stainless steel easy slide drawer system with friction lock Level 5 dash package automotive style dash with woodgrain panels, lighted stainless toggle switches, and windshield Lighted cup holder Full gauge panel featuring black sterling tachometer, voltmeter, and fuel gauge MP3 player storage bin with smoked glass cover and plug Surface storage trays for cell phone and other personal items Baystar hydraulic easy to turn tilt steering Woodgrain steering wheel with brilliant aluminum non-directional spokes Electronics Garmin full color GPS with

Luxury umbrella (Tan only) with exclusive stylish round smoked glass table with wine glass holders and stainless decorative cup holder **Entertaining Options** Refreshment center COMMANDER in place of lounge arm with sink,

electric faucet, two gallon water reservoir, trash can liner, and stainless drawer with ice cube cooler Refreshment center CAPTAIN in place of lounge arm with sink, electric faucet, two gallon water reservoir, trash can liner, and smoked glass style door