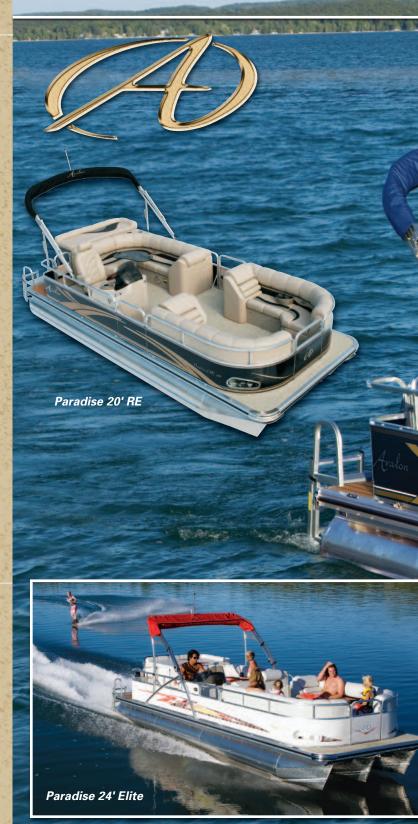

### It just keeps getting better.

Paradise RC is the whole package – excitement, luxury, fishing and comfort. The RC is equipped with plush Paradise furnishings and amenities mounted on the heavy duty classic series frame. Added are the beautiful, Avalon exclusive, Comfort-Plush™ bow recliners. These reclining, swiveling chairs allow you to enjoy romantic relaxation, or use the nearby stainless steel rod holders and livewell to add comfortable fishing to your relaxation.