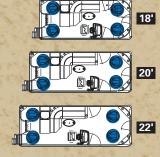

## SPECIFICATIONS

| Length           | 20'    | 22'    | 24'    |
|------------------|--------|--------|--------|
| Pontoon Diameter | 25"    | 25"    | 25"    |
| Width            | 8 1/2' | 8 1/2' | 8 1/2' |
| Dry Weight       | 1,800  | 2,050  | 2,250  |
| Max Weight Cap.  | 2,130  | 2,260  | 2,600  |
| Max Engine HP    | 115    | 125    | 150    |
| Max # People     | 10     | 11     | 13     |
| Max People Lbs.  | 1,380  | 1,600  | 1,850  |