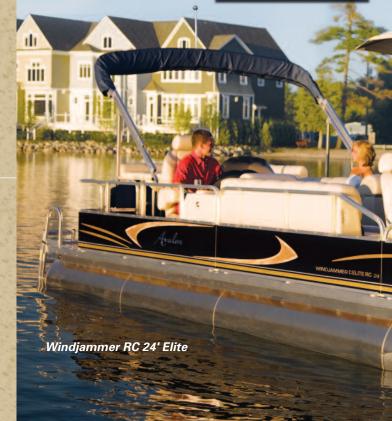

Some models shown with optional equipment

Excalibur 27' Elite

Excalibur 25' RE