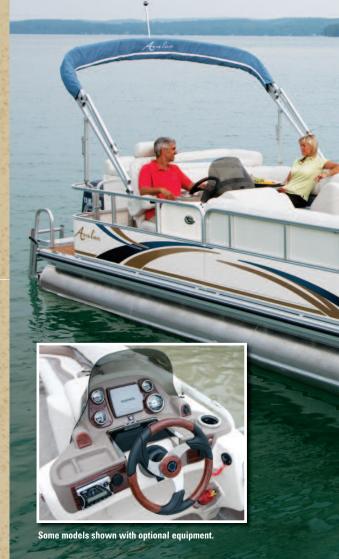

Some models shown with optional equipment

Excalibur 27' Elite

Excalibur 25' RE

### Excalibur **Exhibits Quality**

**Constructed using the** 

industry's strongest pontoon hull as its foundation. Excalibur is the most exquisite pontoon boat available today. Excalibur exhibits the quality of all five items that are forged by craftsmen to create luxury and strength. The unique design features sweeping radial fore and aft walls and a radial deck that encompasses a fabulous, luxuriously appointed interior featuring designer furnishings and an almost endless list of standard features. It's simply the finest pontoon ever created.