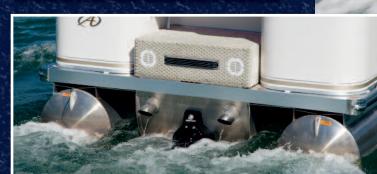

### Reflective safety striping

Avalon adds an additional level of night safety with striping that can be seen from a distance when exposed to light.

Industry's strongest double bolted motor pod assembly .190" thickness with integrated splash fins. 2" thick aluminum sheathed transom is fully welded. The entire pod is double bolted with at least 16 3/8" bolts and supported by more heavy-duty "C" channels crossbeams than any other pontoon boat.