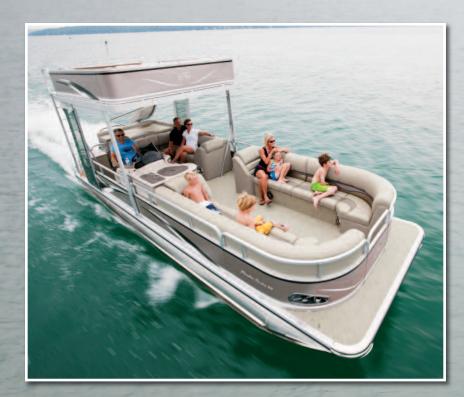

# PARADS

Avalon

LUXURY PONTOON BOATS

Paradise 22' Elite

**Avalon's Paradise** is praised for its magnificent blend of form and function. The industry's strongest pontoon hull is the foundation for the modern radius styling and plush furnishings made with Avalon's exclusive MATRIX 50 seat coverings. Avalon's custom designed "Comfort-Plush™" reclining Admiral's chair, a Garmin color GPS and a classy wine rack are just a few of the other amenities.