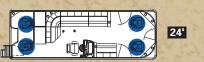

## SPECIFICATIONS

|                 | Paradise RC | Paradise RCRF |
|-----------------|-------------|---------------|
| Length          | 22'         | 24'           |
| Pontoon Diamete | r 25"       | 25"           |
| Width           | 8 1/2'      | 8 1/2'        |
| Dry Weight      | 2,050       | 2,250         |
| Max Weight Cap. | 2,260       | 2,600         |
| Max Engine HP   | 125         | 150           |
| Max # People    | 11          | 13            |
| Max People Lbs. | 1,600       | 1,850         |

Gate latches with stainless Special Fishing Features – Paradise RCRF steel insert and welded with SST rod holder Rear rod box Tackle trays Side privacy station (24' only)

PARADISE RC RE

PARADISE RC ELITE

LP FISH RCRF RE

22'

24'

24'

Trash can built in **Special Features -**Paradise RCRF Side privacy station

safety tab

Paradise RC

**Special Features** -