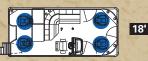

## SPECIFICATIONS

|                 | Paradise RC | Paradise RCRF |
|-----------------|-------------|---------------|
| Length          | 22'         | 24'           |
| Pontoon Diamete | r 25"       | 25"           |
| Width           | 8 1/2'      | 8 1/2'        |
| Dry Weight      | 2,050       | 2,250         |
| Max Weight Cap. | 2,260       | 2,600         |
| Max Engine HP   | 125         | 150           |
| Max # People    | 11          | 13            |
| Max People Lbs. | 1,600       | 1,850         |