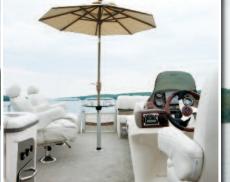

Luxury umbrella (Tan only)

round smoked glass table

with wine glass holders

and stainless decorative

**Dash/Electronics Options** 

(upgrade exchange)

Garmin 440S Coastal GPS

cup holder

### **Commander Fiberglass** Helm Including:

Level 5 dash package automotive style dash with woodgrain panels, lighted stainless toggle switches and windshield Lighted cup holder Full gauge panel featuring black sterling tachometer, voltmeter, and fuel gauge MP3 player storage bin with smoked glass cover and plug Surface storage trays for cell phone and other personal items Baystar hydraulic easy to turn tilt steering Woodgrain steering wheel with brilliant aluminum non-directional spokes Smoked glass side door and storage with fuse panel Electronics Garmin full color GPS with built in inland maps.

### **Commander Fiberglass** Helm Including:

Level 5 dash package automotive style dash with woodgrain panels, lighted stainless toggle switches and windshield Lighted cup holder Full gauge panel featuring black sterling tachometer, voltmeter, and fuel gauge MP3 player storage bin with smoked glass cover and plug Surface storage trays for cell phone and other personal items Baystar hydraulic easy to turn tilt steering Woodgrain steering wheel with brilliant aluminum non-directional spokes Smoked glass side door and storage with fuse panel Electronics Garmin full color GPS with