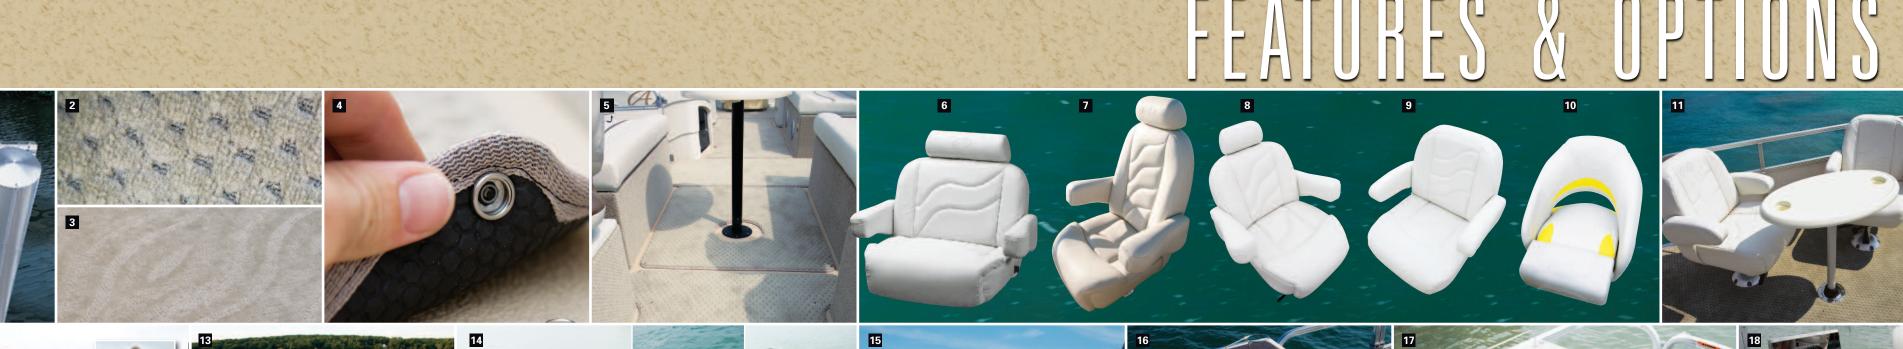

### MATRIX-50 Tested Stronaest

- Avalon's exclusive MATRIX 50 heavy duty 50 gauge marine seat covering with a 24% substructure is tested strongest against tears, punctures, and stains.
- New Herringbone multi-directional stretch backing promotes quicker recovery.
- Greater stitch strength.

Exclusive! Aluminum seat frames and kick panels Clearly superior. Lifetime warranty. Aluminum seat frames are stronger. have extra large compartments for

maximum storage capacity and have "Flo thru™" ventilation from the outside. "Flo thru™" allows your equipment to dry out, even while the cover is on and keeps the entire compartment drier so mildew or fungus is less likely to develop. Aluminum 50 Gauge Vinyl 🍐 frames won't crack or hold water like plastic, either!

### Heavy duty nose cone with our industry-first integrated nose cone splash fins! The absolute strongest in the industry.

The .100" thickness and one-piece construction makes it virtually impossible to break off a splash fin. The double wrapped leading edge provides maximum impact protection.

### Stronger! Double full pontoon connectors

Most models feature full riser pontoon connections inside and outside. Unlike our competitor's "small but skirted" riser connectors. Full risers provide continuous strength along the entire pontoon.

### Exclusive! L Series side keel protection

Special welded keels protect against damage from side impact. They also provide better performance as they limit the flow of water around

### Interior drain

Avalon now exclusively has a drain in the corner of the rear bench where water that would collect from rain during storage is expelled through a drain channel and off the boat. This

significantly reduces the potential for stains that develop in the corners over time.

### Double vented gas fill

Only Avalon has solved the issue of fuel fill splash back and slowness. Avalon's exclusive double fuel vent allows pressure to escape so you can fill quickly with almost no splash back.

### Reflective safety striping

Avalon adds an additional level of night safety with striping that can be seen from a distance when exposed to light.

Industry's strongest double bolted motor pod assembly .190" thickness with integrated splash fins. 2" thick aluminum sheathed transom is fully welded. The entire pod is double bolted with at least 16 3/8" bolts and supported by more heavy-duty "C" channels crossbeams than any other pontoon boat.