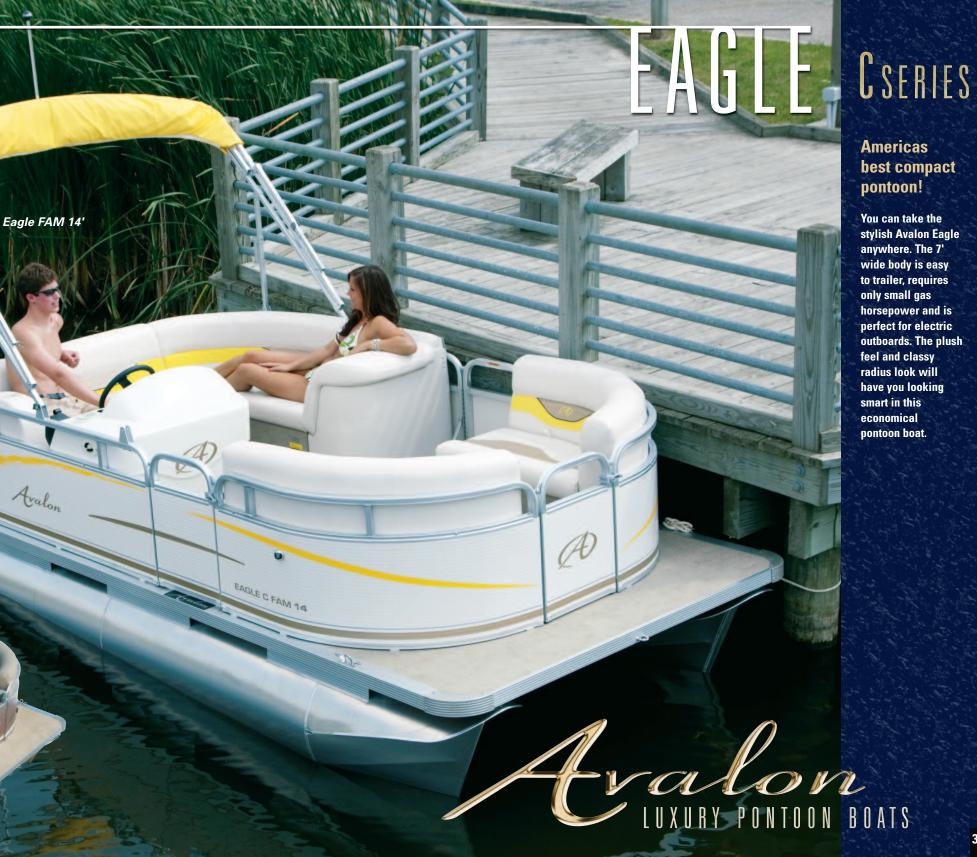

### Avalon Pontoons offers these exclusive heavy duty construction features

### MATRIX-50 Tested Stronaest

- Avalon's exclusive MATRIX 50 heavy duty 50 gauge marine seat covering with a 24% substructure is tested strongest against tears, punctures, and stains.
- New Herringbone multi-directional stretch backing promotes quicker recovery.
- Greater stitch strength.

Exclusive! Aluminum seat frames and kick panels Clearly superior. Lifetime warranty. Aluminum seat frames are stronger. have extra large compartments for

maximum storage capacity and have "Flo thru™" ventilation from the outside. "Flo thru™" allows your equipment to dry out, even while the cover is on and keeps the entire compartment drier so mildew or fungus is less likely to develop. Aluminum 50 Gauge Vinyl 🍐 frames won't crack or hold water like plastic, either!

### Heavy duty nose cone with our industry-first integrated nose cone splash fins! The absolute strongest in the industry.

The .100" thickness and one-piece construction makes it virtually impossible to break off a splash fin. The double wrapped leading edge provides maximum impact protection.

### Stronger! Double full pontoon connectors

Most models feature full riser pontoon connections inside and outside. Unlike our competitor's "small but skirted" riser connectors. Full risers provide continuous strength along the entire pontoon.