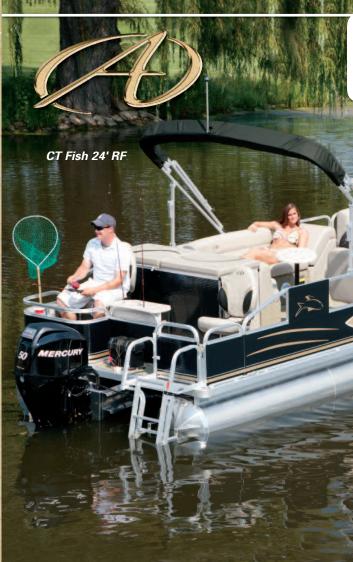

### Excalibur **Exhibits Quality**

**Constructed using the** 

industry's strongest pontoon hull as its foundation. Excalibur is the most exquisite pontoon boat available today. Excalibur exhibits the quality of all five items that are forged by craftsmen to create luxury and strength. The unique design features sweeping radial fore and aft walls and a radial deck that encompasses a fabulous, luxuriously appointed interior featuring designer furnishings and an almost endless list of standard features. It's simply the finest pontoon ever created.

## SPECIFICATIONS

| Length           | 20'    | 22'    | 24'    |
|------------------|--------|--------|--------|
| Pontoon Diameter | 25"    | 25"    | 25"    |
| Width            | 8 1/2' | 8 1/2' | 8 1/2' |
| Dry Weight       | 1,800  | 2,050  | 2,250  |
| Max Weight Cap.  | 2,130  | 2,260  | 2,600  |
| Max Engine HP    | 115    | 125    | 150    |
| Max # People     | 10     | 11     | 13     |
| Max People Lbs.  | 1,380  | 1,600  | 1,850  |