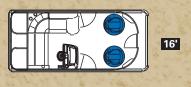

## SPECIFICATIONS

|                 | Paradise RC | Paradise RCRF |
|-----------------|-------------|---------------|
| Length          | 22'         | 24'           |
| Pontoon Diamete | r 25"       | 25"           |
| Width           | 8 1/2'      | 8 1/2'        |
| Dry Weight      | 2,050       | 2,250         |
| Max Weight Cap. | 2,260       | 2,600         |
| Max Engine HP   | 125         | 150           |
| Max # People    | 11          | 13            |
| Max People Lbs. | 1,600       | 1,850         |