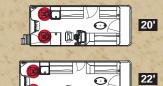

## SPECIFICATIONS

|                 | Paradise RC | Paradise RCRF |
|-----------------|-------------|---------------|
| Length          | 22'         | 24'           |
| Pontoon Diamete | r 25"       | 25"           |
| Width           | 8 1/2'      | 8 1/2'        |
| Dry Weight      | 2,050       | 2,250         |
| Max Weight Cap. | 2,260       | 2,600         |
| Max Engine HP   | 125         | 150           |
| Max # People    | 11          | 13            |
| Max People Lbs. | 1,600       | 1,850         |