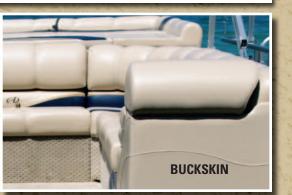

Buckskin base vinyl

colored wall skin)

**Admiral Fiberglass Entertainment Helm Including:** Faux Corian countertop with integrated sink, sink cover, electric faucet, and two gallon water reservoir Electric hidden entertainment bar with wine racks, wine glasses, stainless cup holders that raises and lowers at the touch of a button Refrigerator – DC electric stainless steel with slide out top loading cooling compartment Stainless steel easy slide drawer system with friction lock Level 5 dash package automotive style dash with woodgrain panels, lighted stainless toggle switches, and windshield Lighted cup holder Full gauge panel featuring black sterling tachometer, voltmeter, and fuel gauge MP3 player storage bin with smoked glass cover and plug Surface storage trays for cell phone and other personal items Baystar hydraulic easy to turn tilt steering Woodgrain steering wheel with brilliant aluminum non-directional spokes Electronics Garmin full color GPS with

## OPTIONS

**Deck Options** Aluminum decking **Flooring Options** Vinyl flooring (n/a on aluminum deck) Snap-in carpet (upgrade to vinyl flooring also required) **Captain's Chair Options** Admiral's chair with flip up bolster Double wide recliner Admiral's chair High performance sport barrel chair with bolster **Furniture Options** Buckskin base vinyl (recommended only with colored wall skin)

**Furniture Options** Buckskin base vinvl (recommended only with colored wall skin)

8

Luxury umbrella (Tan only) with exclusive stylish round smoked glass table with wine glass holders and stainless decorative cup holder

### **Captain's Chair Options Furniture Options** Admiral's chair with flip Buckskin base vinyl

(recommended only with colored wall skin) **Dash/Electronics Options** Garmin 440S Coastal GPS (upgrade exchange) Premium sound system upgrade (six coaxial speakers, subwoofer, amp.) Battery dual selector switch Ski storage in