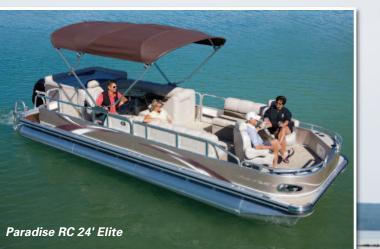

Gate latches with stainless Special Fishing Features – Paradise RCRF steel insert and welded with SST rod holder Rear rod box Tackle trays Side privacy station (24' only)

PARADISE RC RE

PARADISE RC ELITE

LP FISH RCRF RE

22'

24'

24'

Trash can built in **Special Features -**Paradise RCRF Side privacy station

safety tab

Paradise RC

**Special Features** -