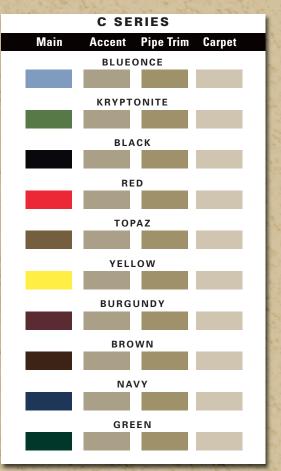

ment (standard on L Series)



lon

1

12

LUXUHY PONTOON BOATS





1000





## NXURA BONLOON BOVLZ

## FEALURES & UPILUNS CONTINUED

- Canvas and Top Options
  26 Second Bimini top (requires optional zippered connector for full length)
  27 Standard walk-on sun roof (8' or 10', ladder at front, 25" pontoons required)
  28 12' aluminum top
  20 Half genelowup with

- 29 Half enclosure with bow cover
- 30 Full camper enclosure
- 31 1/2 camper enclosure 32 Seat covers

### **Fishing Options**

- 33 Mooring cover 34 Rear deck option shown with additional teak option
- 35 Avalon's exclusive easy access battery and electronics compartment (standard on L series with rear sundeck)
- 36 Wash down kit with sprayer and pump

Misc. Options 37 Bow sleeper bed













**BASE VINYL OPTIONS** 













## COLOH OHIJONS

# **CERTIFIED THEORET THEORET AVAIDABLE STRUCTURE AVAIDABLE AVAIDAV**

## using **ABYC**. standards

The NMMA Certified label on a Avalon Pontoon boat lets you know it was built to meet and often exceed, the industry's strictest quality and safety standards for critical components such as electrical systems, powering, flotation, fuel systems, and navigation lights. Certified boats must also pass rigorous annual inspections from independent third-party inspectors. According to U.S. Coast Guard statistics NMMA Certified boats have been shown to be safer than non-certified boats.

Dimensions, capacities, ratings and additional specifications plus complete warranty and service information are available from your Avalon dealer. Product illustrations and data within t