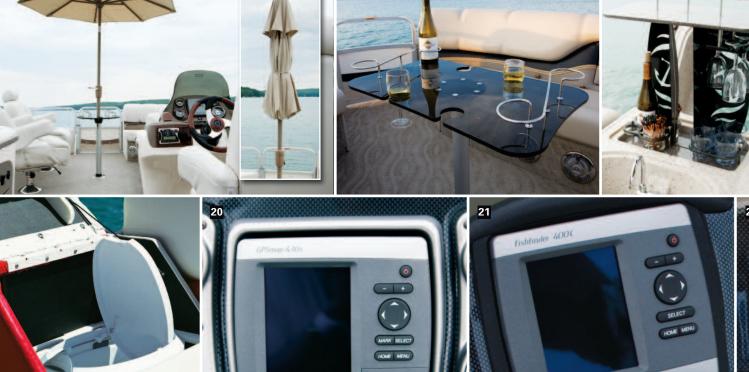

Buckskin base vinyl

colored wall skin)

**Admiral Fiberglass Entertainment Helm Including:** Faux Corian countertop with integrated sink, sink cover, electric faucet, and two gallon water reservoir Electric hidden entertainment bar with wine racks, wine glasses, stainless cup holders that raises and lowers at the touch of a button Refrigerator – DC electric stainless steel with slide out top loading cooling compartment Stainless steel easy slide drawer system with friction lock Level 5 dash package automotive style dash with woodgrain panels, lighted stainless toggle switches, and windshield Lighted cup holder Full gauge panel featuring black sterling tachometer, voltmeter, and fuel gauge MP3 player storage bin with smoked glass cover and plug Surface storage trays for cell phone and other personal items Baystar hydraulic easy to turn tilt steering Woodgrain steering wheel with brilliant aluminum non-directional spokes Electronics Garmin full color GPS with

built in inland maps, fishfinder, water temp, depth gauge, speedometer

Corian style surface, paper towel holder, and storage Trash can built in and flow through ventilation Two exclusive stylish smoked glass tables with wine glass holders and Textured accent vinyl with stainless decorative cup holders Fire extinguisher

Luxury umbrella (Tan only)

round smoked glass table

with wine glass holders

and stainless decorative

**Dash/Electronics Options** 

(upgrade exchange)

Garmin 440S Coastal GPS

cup holder