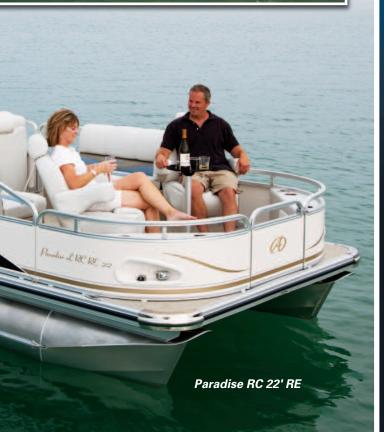

# PARADS

Avalon

LUXURY PONTOON BOATS

Paradise 22' Elite

**Avalon's Paradise** is praised for its magnificent blend of form and function. The industry's strongest pontoon hull is the foundation for the modern radius styling and plush furnishings made with Avalon's exclusive MATRIX 50 seat coverings. Avalon's custom designed "Comfort-Plush™" reclining Admiral's chair, a Garmin color GPS and a classy wine rack are just a few of the other amenities.