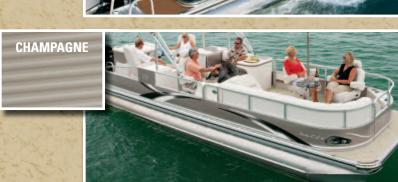

see page 16

Ski tow bar

bow cover

Livewell under port bow bench Wash down kit with sprayer Seat covers in place of, or in addition to, mooring cover Colored wall skins - Black, Blue, Burgundy, and Champagne – Includes chrome dock light housings and custom Docklines retractable built in see pages 16 and 17

### **Misc.** Options Inflatable bow sleeper bed

Livewell under port bow bench Wash down kit with spraver and pump Seat covers in place of, or in addition to, mooring cover Colored wall skins - Black, Blue, Burgundy, and Champagne - Includes chrome dock light housings and custom matched graphics Docklines retractable built in Front radius deck Inboard/Outboard (standard only as a Waveglider™ model) see pages 16 and 17

Full camper enclosure 1/2 camper enclosure with bow cover **Misc.** Options Inflatable bow sleeper bed Livewell under port

bow bench

Wash down kit with sprayer and pump Seat covers in place of, or in addition to, mooring cover Colored wall skins - Black, Blue, Burgundy, and Champagne – Includes chrome dock light housings and custom matched graphics **Docklines** retractable built in Front radius deck Inboard/Outboard see pages 16 and 17

and Champagne -

matched graphics

Front radius deck

Inboard/Outboard

(Standard only as a

Waveglider<sup>™</sup> model) -

see pages 16 and 17

built in