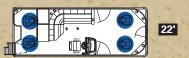

## SPECIFICATIONS

|                 | Paradise RC | Paradise RCRF |
|-----------------|-------------|---------------|
| Length          | 22'         | 24'           |
| Pontoon Diamete | r 25"       | 25"           |
| Width           | 8 1/2'      | 8 1/2'        |
| Dry Weight      | 2,050       | 2,250         |
| Max Weight Cap. | 2,260       | 2,600         |
| Max Engine HP   | 125         | 150           |
| Max # People    | 11          | 13            |
| Max People Lbs. | 1,600       | 1,850         |

Gate latches with stainless Special Fishing Features – Paradise RCRF steel insert and welded with SST rod holder Rear rod box Tackle trays Side privacy station (24' only)

PARADISE RC RE

PARADISE RC ELITE

LP FISH RCRF RE

22'

24'

24'

Trash can built in **Special Features -**Paradise RCRF Side privacy station

safety tab

Paradise RC

**Special Features** -