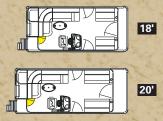

## SPECIFICATIONS

| Length           | 20'    | 22'    | 24'    |
|------------------|--------|--------|--------|
| Pontoon Diameter | 25"    | 25"    | 25"    |
| Width            | 8 1/2' | 8 1/2' | 8 1/2' |
| Dry Weight       | 1,800  | 2,050  | 2,250  |
| Max Weight Cap.  | 2,130  | 2,260  | 2,600  |
| Max Engine HP    | 115    | 125    | 150    |
| Max # People     | 10     | 11     | 13     |
| Max People Lbs.  | 1,380  | 1,600  | 1,850  |