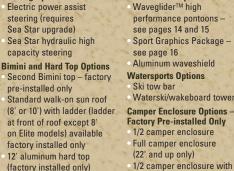

# PARADS

Avalon

LUXURY PONTOON BOATS

Paradise 22' Elite

**Avalon's Paradise** is praised for its magnificent blend of form and function. The industry's strongest pontoon hull is the foundation for the modern radius styling and plush furnishings made with Avalon's exclusive MATRIX 50 seat coverings. Avalon's custom designed "Comfort-Plush™" reclining Admiral's chair, a Garmin color GPS and a classy wine rack are just a few of the other amenities.