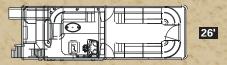

## SPECIFICATIONS

|                 | Paradise RC | Paradise RCRF |
|-----------------|-------------|---------------|
| Length          | 22'         | 24'           |
| Pontoon Diamete | r 25"       | 25"           |
| Width           | 8 1/2'      | 8 1/2'        |
| Dry Weight      | 2,050       | 2,250         |
| Max Weight Cap. | 2,260       | 2,600         |
| Max Engine HP   | 125         | 150           |
| Max # People    | 11          | 13            |
| Max People Lbs. | 1,600       | 1,850         |