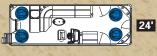

## 

**Deck Options** Aluminum decking **Flooring Options** Vinyl flooring (n/a on aluminum deck) Snap-in carpet (upgrade to vinyl flooring also required)

4

| Length           | 25'    | 27'    | 29'    |
|------------------|--------|--------|--------|
| Pontoon Diameter | 25"    | 25"    | 25"    |
| Width            | 8 1/2' | 8 1/2' | 8 1/2' |
| Dry Weight       | 2,450  | 2,650  | 2,850  |
| Max Weight Cap.  | 2,530  | 2,625  | 2,920  |
| Max Engine HP    | 150    | 175    | 200    |
| Max # People     | 13     | 14     | 16     |
| Max People Lbs.  | 1,790  | 2,030  | 2,270  |