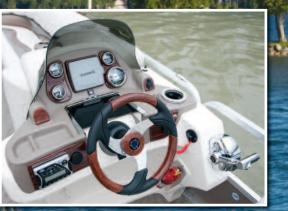

### **Commander Fiberglass** Helm Including:

Level 5 dash package automotive style dash with woodgrain panels, lighted stainless toggle switches and windshield Lighted cup holder Full gauge panel featuring black sterling tachometer, voltmeter, and fuel gauge MP3 player storage bin with smoked glass cover and plug Surface storage trays for cell phone and other personal items Baystar hydraulic easy to turn tilt steering Woodgrain steering wheel with brilliant aluminum non-directional spokes Smoked glass side door and storage with fuse panel Electronics Garmin full color GPS with built in inland maps.

### **Commander Fiberglass** Helm Including:

Level 5 dash package automotive style dash with woodgrain panels, lighted stainless toggle switches and windshield Lighted cup holder Full gauge panel featuring black sterling tachometer, voltmeter, and fuel gauge MP3 player storage bin with smoked glass cover and plug Surface storage trays for cell phone and other personal items Baystar hydraulic easy to turn tilt steering Woodgrain steering wheel with brilliant aluminum non-directional spokes Smoked glass side door and storage with fuse panel Electronics Garmin full color GPS with