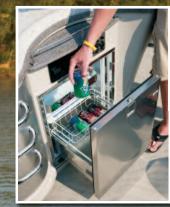

Refrigerator - DC electric

stainless steel with slide

out top loading cooling

compartment in special

housing with Corian

**Dash/Electronics Options** 

(upgrade exchange)

Garmin 440S Coastal GPS