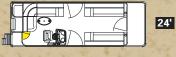

## SPECIFICATIONS

|                 | Paradise RC | Paradise RCRF |
|-----------------|-------------|---------------|
| Length          | 22'         | 24'           |
| Pontoon Diamete | r 25"       | 25"           |
| Width           | 8 1/2'      | 8 1/2'        |
| Dry Weight      | 2,050       | 2,250         |
| Max Weight Cap. | 2,260       | 2,600         |
| Max Engine HP   | 125         | 150           |
| Max # People    | 11          | 13            |
| Max People Lbs. | 1,600       | 1,850         |