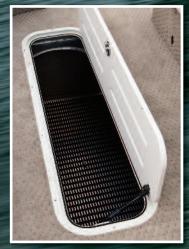

### Interior drain

Avalon now exclusively has a drain in the corner of the rear bench where water that would collect from rain during storage is expelled through a drain channel and off the boat. This

significantly reduces the potential for stains that develop in the corners over time.