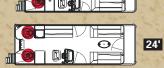

Pontoon Options 23" to 25" upgrade

Waveglider™high see pages 14 and 15 see page 16 Aluminum waveshield Watersports Options Ski tow bar **Camper Enclosure Options – Factory Pre-installed Only** 1/2 camper enclosure (22' and up only)

1/2 camper enclosure with bow cover Misc. Options Inflatable bow sleeper bed Stainless gas grill Wash down kit with sprayer and pump Seat covers in place of, or in addition to, mooring cover

**Performance Options** performance pontoons -Sport Graphics Package Full camper enclosure

INTERIOR OPTIONS.

20'

22'

20'

24'

**BOW FISH RE** 

**REAR FISH RE** 

Colored wall skins -Black, Blue, Burgundy, and Champagne -Includes chrome dock light housings and custom matched graphics Docklines retractable built in



FISH N' FUN RE



### **REAR FISH CRUISE RE**





### **FISH N' CRUISE RE**





Stainless steel non-skid strips for doorways Four eye straps to mount fenders Four stainless pop up cleats Logo soft cooler Portable cup holders



## <u>S P E C I F I C AT I O N S</u>

| Length                    | 18'    | 20'    | 22'    | -24'   |
|---------------------------|--------|--------|--------|--------|
| Standard Pontoon Diameter | 23"    | 23"    | 23"    | 23"    |
| Standard Width            | 8'     | 8'     | 8'     | 8'     |
| Dry Weight                | 1,600  | 1,750  | 2,000  | 2,200  |
| Max Weight Cap.           | 1,575  | 1,805  | 2,000  | 2,210  |
| Max Engine HP             | 75     | 90     | 100    | 130    |
| Max # People              | 8      | 9      | 10     | 11     |
| Max People Lbs.           | 1,070  | 1,250  | 1,450