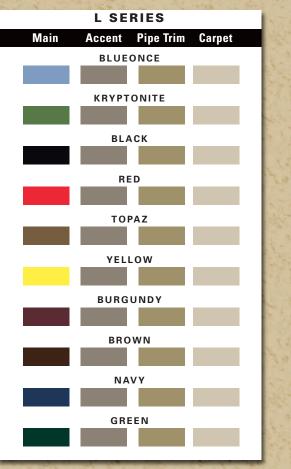

rtment (standard on L Series)



lon

1

12

LUXUHY PONTOON BOATS





1000





## NXURA BONLOON BOVLZ

## FEALURES & UPILUNS CONTINUED

- Canvas and Top Options
  26 Second Bimini top (requires optional zippered connector for full length)
  27 Standard walk-on sun roof (8' or 10', ladder at front, 25" pontoons required)
  28 12' aluminum top
  20 Half genelowup with

- 29 Half enclosure with bow cover
- 30 Full camper enclosure
- 31 1/2 camper enclosure 32 Seat covers

### **Fishing Options**

- 33 Mooring cover 34 Rear deck option shown with additional teak option
- 35 Avalon's exclusive easy access battery and electronics compartment (standard on L series with rear sundeck)
- 36 Wash down kit with sprayer and pump

Misc. Options 37 Bow sleeper bed













**BASE VINYL OPTIONS** 













## COLOH OHIJONS

# **CERTIFIED THEORET THEORET AVAIDABLE STRUCTURE AVAIDABLE AVAIDAV**

## using **ABYC**. standards

The NMMA Certified label on a Avalon Pontoon boat lets you know it was built to meet and often exceed, the industry's strictest quality and safety standards for critical components such as electrical systems, powering, flotation, fuel systems, and navigation lights. Certified boats must also pass rigorous annual inspections from independent third-party inspectors. According to U.S. Coast Guard statistics NMMA Certified boats have been shown to be safer than non-certified boats.

Dimensions, capacities, ratings and additional specifications plus complete warranty and service information are available from your Avalon dealer. Product illustrations and data within