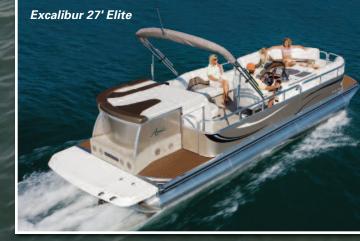

Some models shown with optional equipment

Excalibur 27' Elite

Excalibur 25' RE

### Excalibur **Exhibits Quality**

**Constructed using the** 

industry's strongest pontoon hull as its foundation. Excalibur is the most exquisite pontoon boat available today. Excalibur exhibits the quality of all five items that are forged by craftsmen to create luxury and strength. The unique design features sweeping radial fore and aft walls and a radial deck that encompasses a fabulous, luxuriously appointed interior featuring designer furnishings and an almost endless list of standard features. It's simply the finest pontoon ever created.