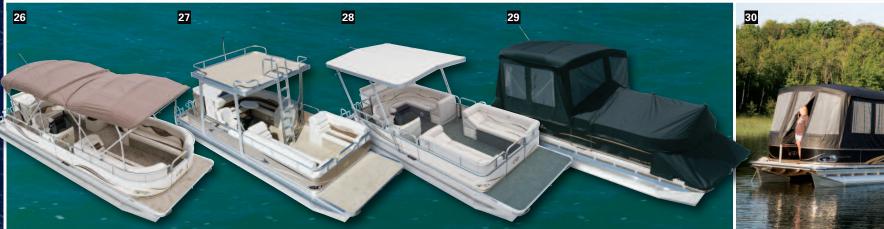

### **Canvas and Top**

10' Bimini top with logo boot Six stainless steel easy to use twist lock Bimini quick connect Transport position support brackets for Bimini top Color matched full mooring cover with vented pole supports Construction 8 1/2' wide 25" diameter pontoons Double full riser connections Exclusive side protector keels Heavy duty 4" reinforced deck rail with black rubber bumper Heavy duty 3" C-channel crossbeams Bolted deck with stainless bolts and lock nuts Stainless steel corner castings all four corners Extra heavy duty motor pod double bolted with 3/8" SST bolts Gate latches with stainles: steel insert and welded safety tab

Premium sound system

speakers, subwoofer, amp.)

Battery dual selector switch

upgrade (six coaxial

Electric power assist

Sea Star hydraulic high

**Bimini and Hard Top Options** 

Second Bimini top - factory

Standard walk-on sun roof

(8' or 10') with ladder (ladder

at front of roof except 8' on

Elite models) available

factory installed only

12' aluminum hard top

(factory installed only)

steering (requires

Sea Star upgrade)

capacity steering

pre-installed only

**Steering Options** 

### ELITE