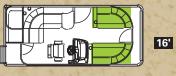

## SPECIFICATIONS

| Length           | 20'    | 22'    | 24'    |
|------------------|--------|--------|--------|
| Pontoon Diameter | 25"    | 25"    | 25"    |
| Width            | 8 1/2' | 8 1/2' | 8 1/2' |
| Dry Weight       | 1,800  | 2,050  | 2,250  |
| Max Weight Cap.  | 2,130  | 2,260  | 2,600  |
| Max Engine HP    | 115    | 125    | 150    |
| Max # People     | 10     | 11     | 13     |
| Max People Lbs.  | 1,380  | 1,600  | 1,850  |