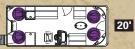

## SPECIFICATIONS

| Length           | 20'    | 22'    | 24'    |
|------------------|--------|--------|--------|
| Pontoon Diameter | 25"    | 25"    | 25"    |
| Width            | 8 1/2' | 8 1/2' | 8 1/2' |
| Dry Weight       | 1,800  | 2,050  | 2,250  |
| Max Weight Cap.  | 2,130  | 2,260  | 2,600  |
| Max Engine HP    | 115    | 125    | 150    |
| Max # People     | 10     | 11     | 13     |
| Max People Lbs.  | 1,380  | 1,600  | 1,850  |