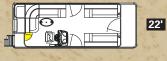

## SPECIFICATIONS

|                 | Paradise RC | Paradise RCRF |
|-----------------|-------------|---------------|
| Length          | 22'         | 24'           |
| Pontoon Diamete | r 25"       | 25"           |
| Width           | 8 1/2'      | 8 1/2'        |
| Dry Weight      | 2,050       | 2,250         |
| Max Weight Cap. | 2,260       | 2,600         |
| Max Engine HP   | 125         | 150           |
| Max # People    | 11          | 13            |
| Max People Lbs. | 1,600       | 1,850         |