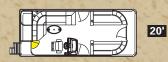

## SPECIFICATIONS

| Length           | 20'    | 22'    | 24'    |
|------------------|--------|--------|--------|
| Pontoon Diameter | 25"    | 25"    | 25"    |
| Width            | 8 1/2' | 8 1/2' | 8 1/2' |
| Dry Weight       | 1,800  | 2,050  | 2,250  |
| Max Weight Cap.  | 2,130  | 2,260  | 2,600  |
| Max Engine HP    | 115    | 125    | 150    |
| Max # People     | 10     | 11     | 13     |
| Max People Lbs.  | 1,380  | 1,600  | 1,850  |