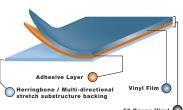

### MATRIX-50 Tested Stronaest

- Avalon's exclusive MATRIX 50 heavy duty 50 gauge marine seat covering with a 24% substructure is tested strongest against tears, punctures, and stains.
- New Herringbone multi-directional stretch backing promotes quicker recovery.
- Greater stitch strength.