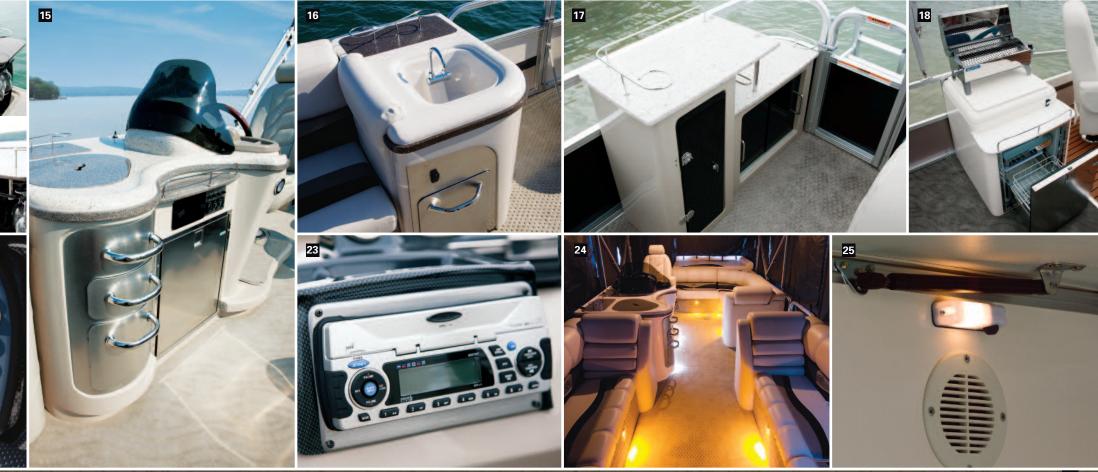

Luxury umbrella (Tan only) with exclusive stylish round smoked glass table with wine glass holders and stainless decorative cup holder **Entertaining Options** Refreshment center COMMANDER in place of lounge arm with sink,

electric faucet, two gallon water reservoir, trash can liner, and stainless drawer with ice cube cooler Refreshment center CAPTAIN in place of lounge arm with sink, electric faucet, two gallon water reservoir, trash can liner, and smoked glass style door

Deluxe wine rack with ice Upholstered aluminum seat carafe built in frames with dry floor matting and flow through ventilation

Convenience center with

Corian style surface, paper

towel holder, and storage

Refrigerator - DC electric

stainless steel with slide

out top loading cooling

compartment in special

housing with Corian

**Dash/Electronics Options** 

(upgrade exchange)

Garmin 440S Coastal GPS

Premium sound system

speakers, subwoofer, amp.)

Battery dual selector switch

upgrade (six coaxial

Dual battery system

and start protect

with auto twin charge

Stainless gas grill