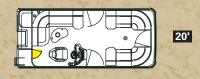

## SPECIFICATIONS

| Length           | 20'    | 22'    | 24'    |
|------------------|--------|--------|--------|
| Pontoon Diameter | 25"    | 25"    | 25"    |
| Width            | 8 1/2' | 8 1/2' | 8 1/2' |
| Dry Weight       | 1,800  | 2,050  | 2,250  |
| Max Weight Cap.  | 2,130  | 2,260  | 2,600  |
| Max Engine HP    | 115    | 125    | 150    |
| Max # People     | 10     | 11     | 13     |
| Max People Lbs.  | 1,380  | 1,600  | 1,850  |