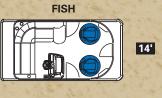

Gate latches with stainless Special Fishing Features – Paradise RCRF steel insert and welded with SST rod holder Rear rod box Tackle trays Side privacy station (24' only)

PARADISE RC RE

PARADISE RC ELITE

LP FISH RCRF RE

22'

24'

24'

Trash can built in **Special Features -**Paradise RCRF Side privacy station

safety tab

Paradise RC

**Special Features** -