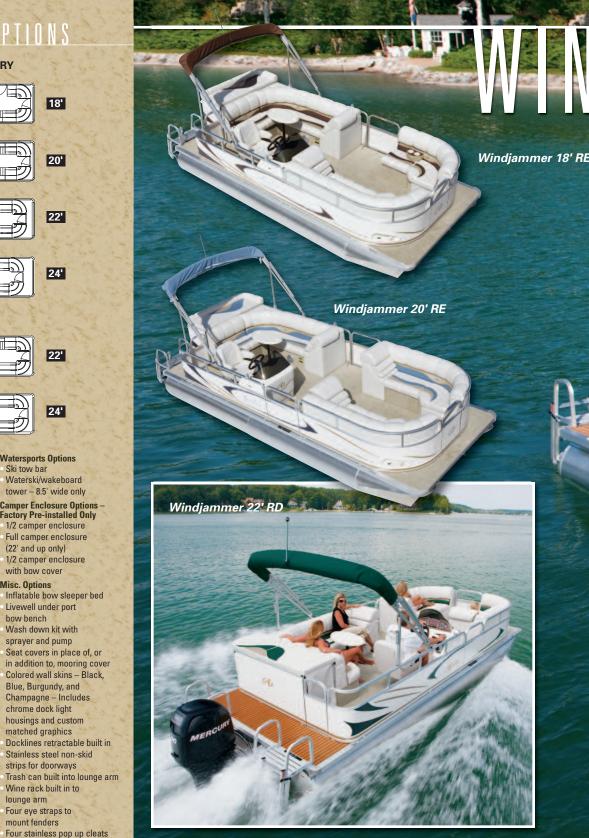

### Waveglider<sup>™</sup> high performance pontoons see pages 14 and 15 and pump Sport Graphics Package Aluminum waveshield Watersports Options Waterski /wakeboard tower **Camper Enclosure Options** Factory Pre-installed Only 1/2 camper enclosure Full camper enclosure

matched graphics Inboard/Outboard (standard only as a Waveglider<sup>™</sup> model)

Misc. Options Inflatable bow sleeper bed Stainless rail mounted gas grill

1/2 camper enclosure with

**Performance Options** 

see page 16

Ski tow bar

bow cover

Livewell under port bow bench Wash down kit with sprayer Seat covers in place of, or in addition to, mooring cover Colored wall skins - Black, Blue, Burgundy, and Champagne – Includes chrome dock light housings and custom Docklines retractable built in see pages 16 and 17

Some models shown with optional equipment

Excalibur 27' Elite

Excalibur 25' RE