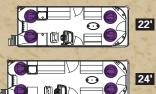

## SPECIFICATIONS

| Length           | 20'    | 22'    | 24'    |
|------------------|--------|--------|--------|
| Pontoon Diameter | 25"    | 25"    | 25"    |
| Width            | 8 1/2' | 8 1/2' | 8 1/2' |
| Dry Weight       | 1,800  | 2,050  | 2,250  |
| Max Weight Cap.  | 2,130  | 2,260  | 2,600  |
| Max Engine HP    | 115    | 125    | 150    |
| Max # People     | 10     | 11     | 13     |
| Max People Lbs.  | 1,380  | 1,600  | 1,850  |