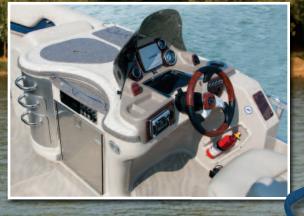

### **Commander Fiberglass** Helm Including:

Level 5 dash package automotive style dash with woodgrain panels, lighted stainless toggle switches and windshield Lighted cup holder Full gauge panel featuring black sterling tachometer, voltmeter, and fuel gauge MP3 player storage bin with smoked glass cover and plug Surface storage trays for cell phone and other personal items Baystar hydraulic easy to turn tilt steering Woodgrain steering wheel with brilliant aluminum non-directional spokes Smoked glass side door and storage with fuse panel Electronics Garmin full color GPS with built in inland maps.

### **Commander Fiberglass** Helm Including:

Level 5 dash package automotive style dash with woodgrain panels, lighted stainless toggle switches and windshield Lighted cup holder Full gauge panel featuring black sterling tachometer, voltmeter, and fuel gauge MP3 player storage bin with smoked glass cover and plug Surface storage trays for cell phone and other personal items Baystar hydraulic easy to turn tilt steering Woodgrain steering wheel with brilliant aluminum non-directional spokes Smoked glass side door and storage with fuse panel Electronics Garmin full color GPS with