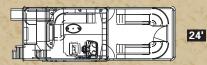

## SPECIFICATIONS

| Length           | 20'    | 22'    | 24'    |
|------------------|--------|--------|--------|
| Pontoon Diameter | 25"    | 25"    | 25"    |
| Width            | 8 1/2' | 8 1/2' | 8 1/2' |
| Dry Weight       | 1,800  | 2,050  | 2,250  |
| Max Weight Cap.  | 2,130  | 2,260  | 2,600  |
| Max Engine HP    | 115    | 125    | 150    |
| Max # People     | 10     | 11     | 13     |
| Max People Lbs.  | 1,380  | 1,600  | 1,850  |