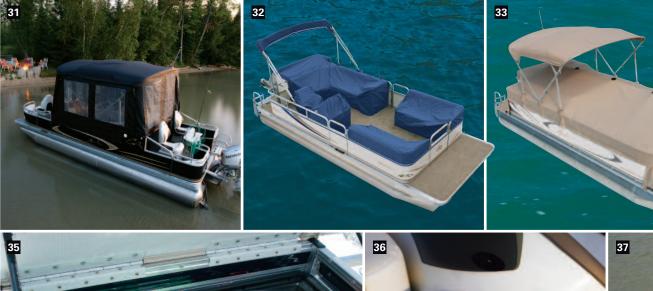

### **Canvas and Top**

10' Bimini top with logo boot Six stainless steel easy to use twist lock Bimini quick connect Transport position support brackets for Bimini top Color matched full mooring cover with vented pole supports Construction 8 1/2' wide 25" diameter pontoons Double full riser connections Exclusive side protector keels Heavy duty 4" reinforced deck rail with black rubber bumper Heavy duty 3" C-channel crossbeams Bolted deck with stainless bolts and lock nuts Stainless steel corner castings all four corners Extra heavy duty motor pod double bolted with 3/8" SST bolts Gate latches with stainles: steel insert and welded safety tab

Premium sound system

speakers, subwoofer, amp.)

Battery dual selector switch

upgrade (six coaxial

Electric power assist

Sea Star hydraulic high

**Bimini and Hard Top Options** 

Second Bimini top - factory

Standard walk-on sun roof

(8' or 10') with ladder (ladder

at front of roof except 8' on

Elite models) available

factory installed only

12' aluminum hard top

(factory installed only)

steering (requires

Sea Star upgrade)

capacity steering

pre-installed only

**Steering Options** 