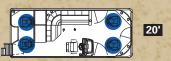

## SPECIFICATIONS

| Length           | 20'    | 22'    | 24'    |
|------------------|--------|--------|--------|
| Pontoon Diameter | 25"    | 25"    | 25"    |
| Width            | 8 1/2' | 8 1/2' | 8 1/2' |
| Dry Weight       | 1,800  | 2,050  | 2,250  |
| Max Weight Cap.  | 2,130  | 2,260  | 2,600  |
| Max Engine HP    | 115    | 125    | 150    |
| Max # People     | 10     | 11     | 13     |
| Max People Lbs.  | 1,380  | 1,600  | 1,850  |