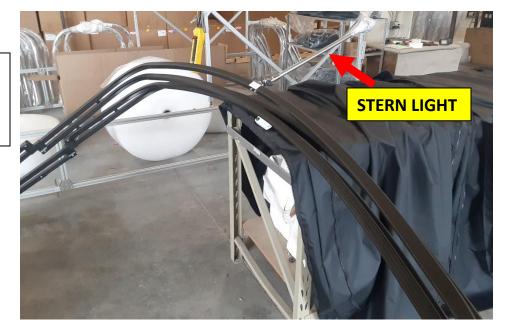

**STEP 2:** BEGIN TO UNZIP THE CANAS.

**STEP 3:** SIT THE BIMINI FRAME ON TOP OF THE CANVAS WITH THE FRONT BOW FACING DOWN AND THE STERN LIGHT ON TOP.

**STEP 4:** ZIP THE CANVAS ON TO THE BOTTOM BOW FIRST AND THEN CONTINUE TO WORK YOUR WAY UP UNTIL YOU REACH THE STERN LIGHT CUTOUT.

**FINAL STEP:** MAKE SURE THE STERN LIGHT GOES INTO THE CUTOUT ON THE CANVAS AND THEN CONTINUE TO ZIP THE CANVAS ONTO THE FRAME.