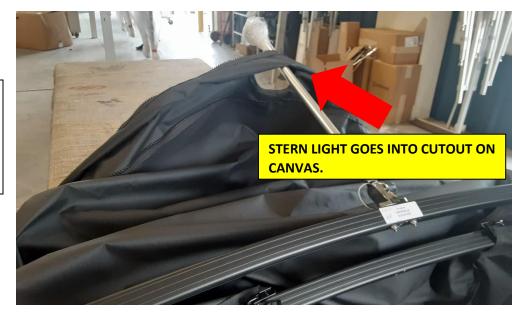

**FINAL STEP:** MAKE SURE THE STERN LIGHT GOES INTO THE CUTOUT ON THE CANVAS AND THEN CONTINUE TO ZIP THE CANVAS ONTO THE FRAME.