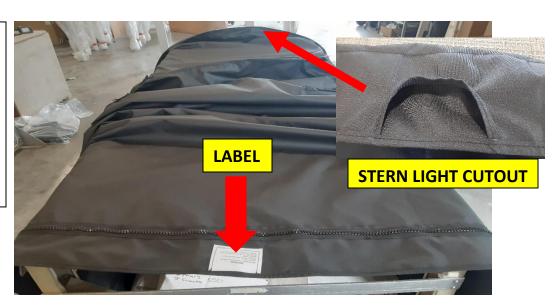

## **INSTALLING CANVAS ON BIMINI FRAME**

**STEP 1:** LAY THE CANVAS OUT FLAT WITH THE ROD POCKETS FACING UP. MAKE SURE LABEL IS FACING TOWARD YOU WITH THE STERN LIGHT CUTOUT AWAY FROM YOU.

(EASIEST TO DO ON A BENCH OR TABLE.)