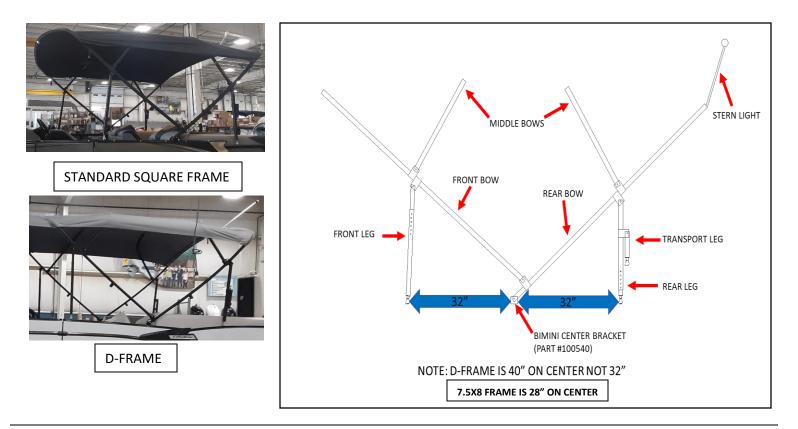

## **MOUNTING HARDWARE KIT CONSISTING OF:**

| BIMINI MOUNT (X2)<br>PART #100540 OR<br>100540BLK                                                                                                                                                                                                                                                                                                                                                                                                                                                                                                                                                                                                                                                                                                                                                                                                                                                                                                                                                                                                                                                                                                                                                                                                                                                                                                                                                                                                                                                                                                                                                                                                                                                                                                                                                                                                                                                                                                                                                                                                                                                                              | NYLON INSERT JAM NUT<br>PART #050026 | г (х4)                                                                                                                                                                                                                                                                                                                                                                                                                                                                                                                                                                                                                                                                                                                                                                                                                                                                                                                                                                                                                                                                                                                                                                                                                                                                                                                                                                                                                                                                                                                                                                                                                                                                                                                                                                                                                                                                             |                                                   |
|--------------------------------------------------------------------------------------------------------------------------------------------------------------------------------------------------------------------------------------------------------------------------------------------------------------------------------------------------------------------------------------------------------------------------------------------------------------------------------------------------------------------------------------------------------------------------------------------------------------------------------------------------------------------------------------------------------------------------------------------------------------------------------------------------------------------------------------------------------------------------------------------------------------------------------------------------------------------------------------------------------------------------------------------------------------------------------------------------------------------------------------------------------------------------------------------------------------------------------------------------------------------------------------------------------------------------------------------------------------------------------------------------------------------------------------------------------------------------------------------------------------------------------------------------------------------------------------------------------------------------------------------------------------------------------------------------------------------------------------------------------------------------------------------------------------------------------------------------------------------------------------------------------------------------------------------------------------------------------------------------------------------------------------------------------------------------------------------------------------------------------|--------------------------------------|------------------------------------------------------------------------------------------------------------------------------------------------------------------------------------------------------------------------------------------------------------------------------------------------------------------------------------------------------------------------------------------------------------------------------------------------------------------------------------------------------------------------------------------------------------------------------------------------------------------------------------------------------------------------------------------------------------------------------------------------------------------------------------------------------------------------------------------------------------------------------------------------------------------------------------------------------------------------------------------------------------------------------------------------------------------------------------------------------------------------------------------------------------------------------------------------------------------------------------------------------------------------------------------------------------------------------------------------------------------------------------------------------------------------------------------------------------------------------------------------------------------------------------------------------------------------------------------------------------------------------------------------------------------------------------------------------------------------------------------------------------------------------------------------------------------------------------------------------------------------------------|---------------------------------------------------|
|                                                                                                                                                                                                                                                                                                                                                                                                                                                                                                                                                                                                                                                                                                                                                                                                                                                                                                                                                                                                                                                                                                                                                                                                                                                                                                                                                                                                                                                                                                                                                                                                                                                                                                                                                                                                                                                                                                                                                                                                                                                                                                                                | FLAT WASHER (X4)<br>PART #178001     | BIMINI QK CONNECT SS DECK<br>BUTTON (X4) PART #100406                                                                                                                                                                                                                                                                                                                                                                                                                                                                                                                                                                                                                                                                                                                                                                                                                                                                                                                                                                                                                                                                                                                                                                                                                                                                                                                                                                                                                                                                                                                                                                                                                                                                                                                                                                                                                              | BIMINI MOUNT BOLT W/ LOCTITE<br>(X2) PART #100541 |
| The second secon |                                      | A PROPERTY AND A PROPERTY | 2″ SNAP (X8)<br>#050090                           |
| #10-24X 1 ¾" PAN PHI<br>PART #050348                                                                                                                                                                                                                                                                                                                                                                                                                                                                                                                                                                                                                                                                                                                                                                                                                                                                                                                                                                                                                                                                                                                                                                                                                                                                                                                                                                                                                                                                                                                                                                                                                                                                                                                                                                                                                                                                                                                                                                                                                                                                                           |                                      | CONNECT SS DECK BUTTON<br>JT (X4) PART #100408                                                                                                                                                                                                                                                                                                                                                                                                                                                                                                                                                                                                                                                                                                                                                                                                                                                                                                                                                                                                                                                                                                                                                                                                                                                                                                                                                                                                                                                                                                                                                                                                                                                                                                                                                                                                                                     | BIMINI MOUNT<br>WASHERS (X4) PART<br>#100542      |