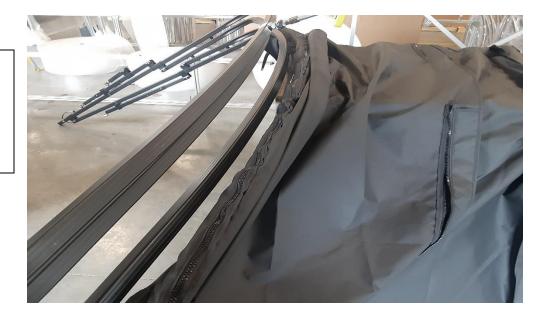

**STEP 2:** BEGIN TO UNZIP THE CANAS.

**STEP 3:** SIT THE BIMINI FRAME ON TOP OF THE CANVAS WITH THE FRONT BOW FACING DOWN AND THE STERN LIGHT ON TOP.

**STEP 4:** ZIP THE CANVAS ON TO THE BOTTOM BOW FIRST AND THEN CONTINUE TO WORK YOUR WAY UP UNTIL YOU REACH THE STERN LIGHT CUTOUT.